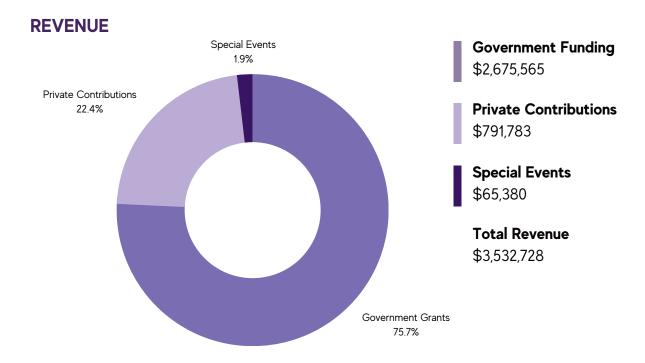

# **Turning Point Financials**

2022-2023 REVENUE AND EXPENSES

Platinum Transparency 2023

Candid.