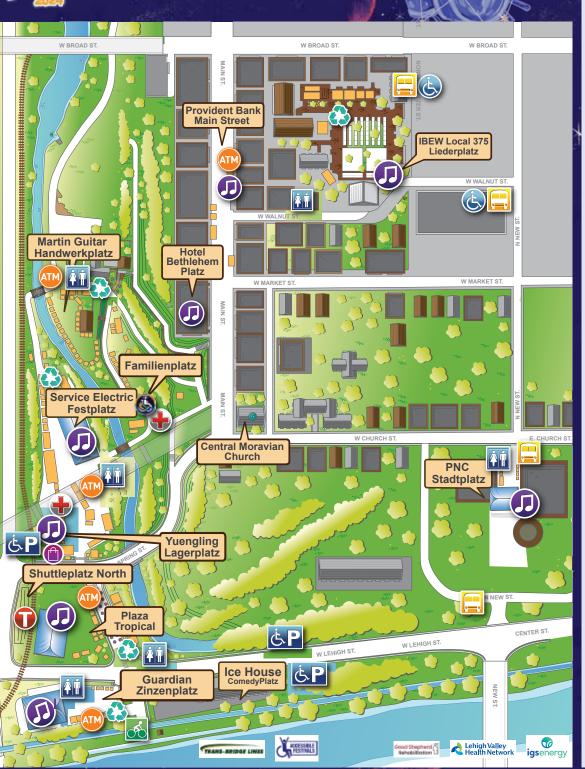

## NORTH SIDE

**Music Venue** 

Musikfest Merchandise

Trans-Bridge **North South Transfer Site** 

**Bank ATM** 

**IGS Energy** Recycling Station

**Inclusion Zone** 

Presented by Good Shepherd Rehabilitation

**First Aid** (Healthplatz)

Sponsored by Lehigh Valley Health Network

Pedalplatz

LANTA **Bus Stop** 

All LANTA Bus stops are accessible for people with disabilities except Second Street stop on the SouthSide.

For details and more info on LANTA services, visit lantabus.com and click Musikfest.

Available at North Street Parking Garage and Musikfest's off-site shuttle lots. (not pictured on map)

Persons with **Disabilities Parking** 

Based on availability with a state issued placard and located along both sides of Lehigh Street

Restrooms